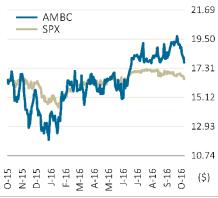

## **NEUTRAL**

52 week range Market Cap (m)

Price Performance

Source: IDC

Source: BTIG Estimates and Company Documents (\$ in millions, except per share amount)

\$17.75

\$805

\$11.94 - \$19.72